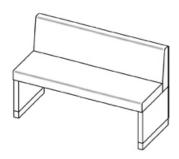

## **Product Sheet**

14.05.2024

Model series Bistro - Bench system

**Description** Bench with backrest (150 cm)

Model 2910

**ID** 63865

Width/Depth/Height 150/56/84.5 cm

Weight 64 kg

total height (with backrest) 84.5 cm, seat height 46 cm. Frame construction of melamine resin coated chipboard 38/25/19 mm, plinth of stainless steel tube 50/30/2 mm, felt floor gliders, seat and backrest of upholstered panel material.