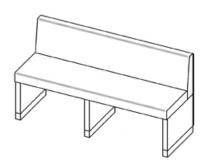

## Product Sheet

14.05.2024

| Model series       | Bistro - Bench system        |
|--------------------|------------------------------|
| Description        | Bench with backrest (180 cm) |
| Model              | 2910                         |
|                    |                              |
|                    |                              |
| ID                 | 54448                        |
| Width/Depth/Height | 180/56/84.5 cm               |
| Weight             | 79 kg                        |

total height (with backrest) 84.5 cm, seat height 46 cm. Frame construction of melamine resin coated chipboard 38/25/19 mm, plinth of stainless steel tube 50/30/2 mm, felt floor gliders, seat and backrest of upholstered panel material.