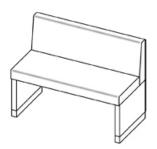

## **Product Sheet**

14.05.2024

Model series Bistro - Bench system

**Description** Bench with backrest (120 cm)

Model 2910

**ID** 54447

Width/Depth/Height 120/56/84.5 cm

Weight 53 kg

total height (with backrest) 84.5 cm, seat height 46 cm. Frame construction of melamine resin coated chipboard 38/25/19 mm, plinth of stainless steel tube 50/30/2 mm, felt floor gliders, seat and backrest of upholstered panel material.