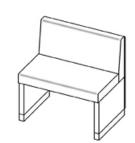

## **Product Sheet**

15.05.2024

**Model series** Bistro - Bench system

**Description** Bench with backrest (90 cm)

Model 2910

**ID** 54446

Width/Depth/Height 90/56/84.5 cm

Weight 42.4 kg

total height (with backrest) 84.5 cm, seat height 46 cm. Frame construction of melamine resin coated chipboard 38/25/19 mm, plinth of stainless steel tube 50/30/2 mm, felt floor gliders, seat and backrest of upholstered panel material.