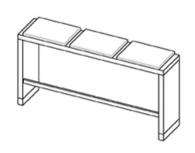

## **Product Sheet**

06.05.2024

**Model series** Bistro - High bench system

**Description** High bench three-seater (160 cm)

Model 2906

**ID** 54445

Width/Depth/Height 160/38/80 cm

Weight 43.6 kg

total height 80 cm, frame construction of melamine resin coated chipboard 38/19 mm, footrest of stainless steel tube 40/20/2 mm, plinth of stainless steel tube 50/30/2 mm, felt floor gliders, seat of upholstered panel material.

**Upholstering:** robust cold foam (RG 50), covering is guilted with artificial down fleece.

**Covering:** synthetic leather available in 10 colours.

**Certified fire protection of seat construction and cover:** flame retardant according to ÖNORM B 3825.