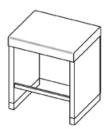

## **Product Sheet**

04.05.2024

**Model series** Bistro - High bench system

**Description** Attached high bench (60 cm)

Model 2904

**ID** 54443

Width/Depth/Height 60/56/80 cm

Weight 35.6 kg

total height 80 cm, frame construction of melamine resin coated chipboard 38/25/19 mm, footrest of stainless steel tube 40/20/2 mm, plinth of stainless steel tube 50/30/2 mm, felt floor gliders, seat of upholstered panel material.